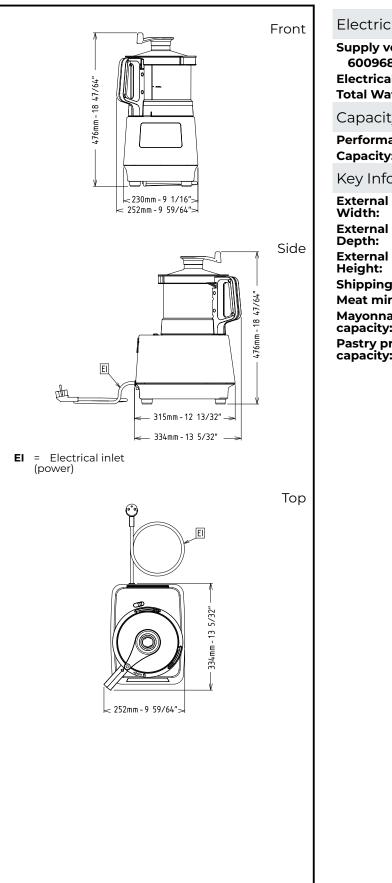

## Food Processor PREP4YOU Cutter Mixer 3,6 Lt -Variable Speed - UK plug

| Electric                                                                      |                                                |
|-------------------------------------------------------------------------------|------------------------------------------------|
| Supply voltage:<br>600968 (DK36VSG)<br>Electrical power max.:<br>Total Watts: | 220-240 V/1N ph/50/60 Hz<br>0.75 kW<br>0.75 kW |
| Capacity:                                                                     |                                                |
| Performance (up to):<br>Capacity:                                             | 3.6 litres                                     |
| Key Information:                                                              |                                                |
| External dimensions,<br>Width:                                                | 252 mm                                         |
| External dimensions,<br>Depth:                                                | 334 mm                                         |
| External dimensions,<br>Height:                                               | 476 mm                                         |
| Shipping weight:                                                              | 19 kg                                          |
| Meat mincing capacity:                                                        | 0 kg                                           |
| Mayonnaise preparation<br>capacity:                                           | 0 kg                                           |
| Pastry preparation<br>capacity:                                               | 0 kg                                           |